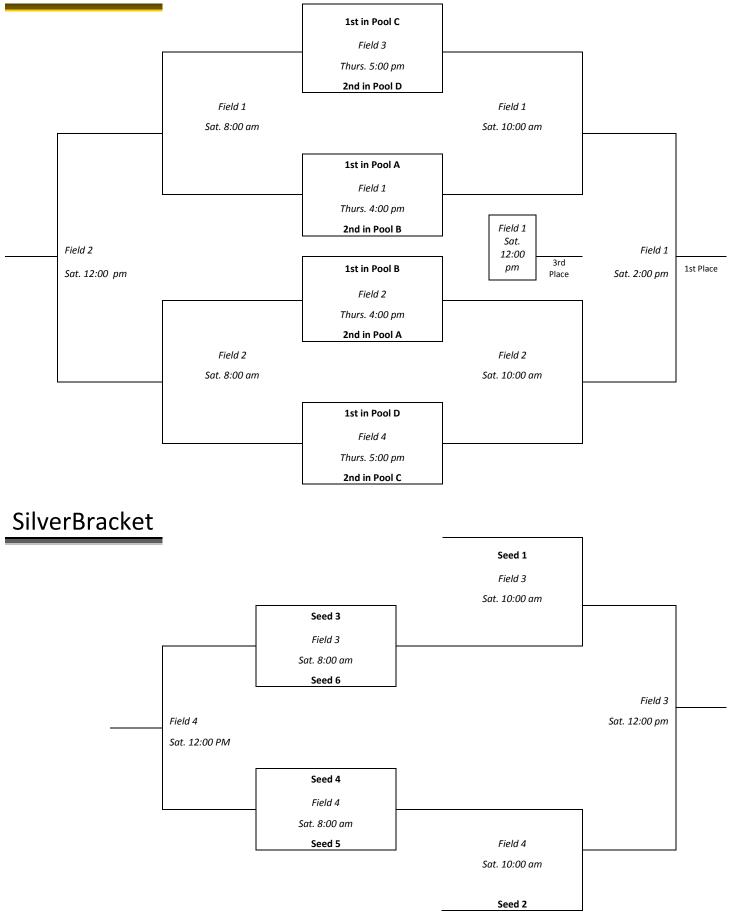

| Entry Fee:  | \$300.00 – Please make checks payable to Cougar Softball Trust  |                                                                                                                                                                                                                                                                                                                                                                                                                                                                                                                                                                                                                     |  |  |  |  |  |  |
|-------------|-----------------------------------------------------------------|---------------------------------------------------------------------------------------------------------------------------------------------------------------------------------------------------------------------------------------------------------------------------------------------------------------------------------------------------------------------------------------------------------------------------------------------------------------------------------------------------------------------------------------------------------------------------------------------------------------------|--|--|--|--|--|--|
|             | Please send pa                                                  | ayment to:<br>College Station HS<br>c/o Brandy Gibson<br>4002 Victoria Avenue                                                                                                                                                                                                                                                                                                                                                                                                                                                                                                                                       |  |  |  |  |  |  |
|             |                                                                 | College Station, TX 77845                                                                                                                                                                                                                                                                                                                                                                                                                                                                                                                                                                                           |  |  |  |  |  |  |
| When:       | March 2 <sup>nd</sup> and 4 <sup>th</sup>                       |                                                                                                                                                                                                                                                                                                                                                                                                                                                                                                                                                                                                                     |  |  |  |  |  |  |
| Where:      | Central Park<br>1000 Krenek Tap Rd<br>College Station, TX 77840 |                                                                                                                                                                                                                                                                                                                                                                                                                                                                                                                                                                                                                     |  |  |  |  |  |  |
| Format:     |                                                                 | <ul> <li>Games will be 90 minutes, drop dead. Games may end in a tie.</li> <li>Run Rules: <ol> <li>15 after 3 innings</li> <li>10 after 5 innings</li> </ol> </li> <li>Pool Tie breaks for Gold bracket: <ol> <li>Head to head (if applicable)</li> <li>Most runs scored over all pool games</li> <li>Least runs allowed over all pool games</li> <li>Coin flip</li> </ol> </li> <li>Seeding for Silver bracket: <ol> <li>Most runs scored over all pool games</li> <li>Least runs allowed over all pool games</li> <li>Least runs allowed over all pool games</li> <li>Blind draw/coin flip</li> </ol> </li> </ul> |  |  |  |  |  |  |
|             |                                                                 | Games will be 75 minutes, finish the inning.<br>Run Rules:<br>1. 15 after 3 innings<br>2. 10 after 5 innings<br>Tie Breaks:<br>1. Most runners to 3rd<br>2. Most runners to 2 <sup>nd</sup><br>3. Most runners to 1 <sup>st</sup><br>4. Coin flip                                                                                                                                                                                                                                                                                                                                                                   |  |  |  |  |  |  |
| Please Note | Each te                                                         | eam needs to provide 2 game balls prior to the start of each game.<br>ip will determine home and visitor.                                                                                                                                                                                                                                                                                                                                                                                                                                                                                                           |  |  |  |  |  |  |

- Home team is responsible for official book by a trained scorekeeper.
  Warmup on field if time allows.
  Gate prices per day: \$5 Adults and \$3 Kids

| Pool A  |             | Pool B |         |        | Pool C      |         |          | Pool D |         |               |    |
|---------|-------------|--------|---------|--------|-------------|---------|----------|--------|---------|---------------|----|
| 1       | AMCHS       |        | 1       | Camero | on          | 1       | CSHS     |        | 1       | Gainesville   |    |
| 2       | Hearne      |        | 2       | Bryar  | า           | 2       | Navasota |        | 2       | The Woodlands |    |
| 3       | Cedar Creek |        | 3       | Snool  | <b>&lt;</b> | 3       | Mumford  |        | 3       | Rudder        |    |
|         |             |        |         |        |             | 4       | Willis   |        | 4       | Somerville    |    |
| 1 vs. 2 | 9:00        | F1     | 1 vs. 2 | 9:00   | F2          | 3 vs. 4 | 9:00     | F3     | 3 vs. 4 | 9:00          | F4 |
| 1 vs. 3 | 11:00       | F1     | 1 vs. 3 | 11:00  | F2          | 1 vs. 3 | 11:00    | F3     | 1 vs. 2 | 11:00         | F4 |
| 2 vs. 3 | 1:00        | F1     | 2 vs. 3 | 1:00   | F2          | 2 vs. 4 | 1:00     | F3     | 2 vs. 4 | 1:00          | F4 |
|         |             |        |         |        |             | 1 vs. 2 | 3:00     | F3     | 1 vs. 3 | 3:00          | F4 |

## **Gold Bracket**